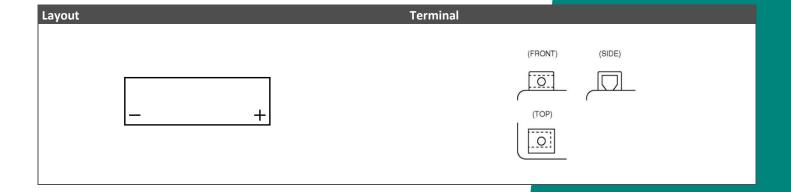

ORCYCLE • SLA BATTERY

## LTZ7-S (12V 6Ah)

DIN: 50702

## Description

The motor battery LTZ7-S, 12 volt, 6 Ah, is a starter battery with AGM technology. The LTZ7-S is already factory activated (filled and charged) and therefore ready to use at delivery. This lead-acid battery is leak-proof and maintenance free. Can be installed in tilted position up to 90°. The LTZ7-S is a real allrounder and suitable for seasonal use and short distances.

| Performance      |            |  |
|------------------|------------|--|
| Rated Voltage    | 12         |  |
| Nominal Capacity | 6Ah (10hr) |  |
| CCA EN           | 130        |  |





## Features

- Absorbent Glass Mat technology
- Advanced starting power
- Excellent vibration resistant
- 100% maintenance free
- Factory activated, ready to use!



(Note) All above information shall be changed without prior notice, Landport Batteries reserves the right to explain and update the latest information.