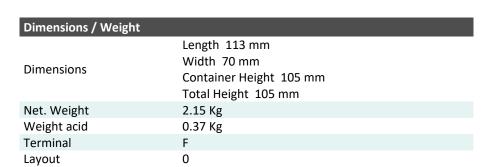

| Performance      |            |  |
|------------------|------------|--|
| Rated Voltage    | 12         |  |
| Nominal Capacity | 6Ah (10hr) |  |
| CCA EN           | 130        |  |