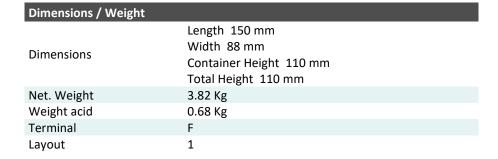

| Performance      |             |  |
|------------------|-------------|--|
| Rated Voltage    | 12          |  |
| Nominal Capacity | 11Ah (10hr) |  |
| CCA EN           | 210         |  |