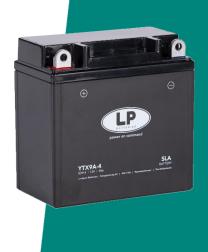

LP MOTORCYCLE • SLA BATTERY LTX9A-4 (12V 9Ah)

## Description

The motor battery LTX9A-4, 12 volt, 9 Ah, is a starter battery with AGM technology. The LTX9A-4 is already factory activated (filled and charged) and therefore ready to use at delivery. This lead-acid battery is leak-proof and maintenance free. Can be installed in tilted position up to 90°. The LTX9A-4 is a real allrounder and suitable for seasonal use and short distances.

| Performance      |            |
|------------------|------------|
| Rated Voltage    | 12         |
| Nominal Capacity | 9Ah (10hr) |
| CCA EN           | 120        |

### Dimensions / Weight

| Dimensions  | Length 135mm<br>Width 75mm<br>Container Height 138mm<br>Total Height 138mm |
|-------------|----------------------------------------------------------------------------|
| Net. Weight | 2.8 Kg                                                                     |
| Weight acid | 1.19 Кg                                                                    |
| Terminal    | В                                                                          |
| Layout      | 1                                                                          |