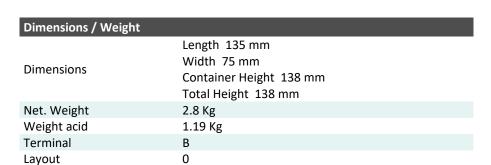

## LTX9A-3 (12V 9Ah)

## Description

The motor battery LTX9A-3, 12 volt, 9 Ah, is a starter battery with AGM technology. The LTX9A-3 is already factory activated (filled and charged) and therefore ready to use at delivery. This lead-acid battery is leak-proof and maintenance free. Can be installed in tilted position up to 90°. The LTX9A-3 is a real allrounder and suitable for seasonal use and short distances.

| Performance      |            |  |
|------------------|------------|--|
| Rated Voltage    | 12         |  |
| Nominal Capacity | 9Ah (10hr) |  |
| CCA EN           | 120        |  |





## **Features**

- Absorbent Glass Mat technology
- Advanced starting power
- Excellent vibration resistant
- 100% maintenance free
- Factory activated, ready to use!



(Note) All above information shall be changed without prior notice, Landport Batteries reserves the right to explain and update the latest information.