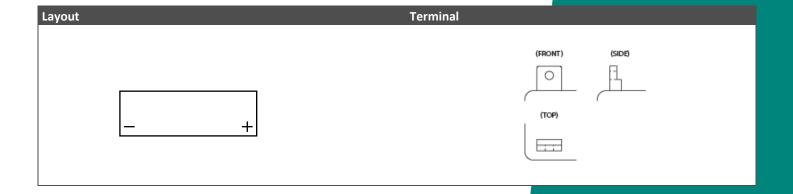

## LTX9A-3 (12V 9Ah)

## Description

The motor battery LTX9A-3, 12 volt, 9 Ah, is a starter battery with AGM technology. The LTX9A-3 is already factory activated (filled and charged) and therefore ready to use at delivery. This lead-acid battery is leak-proof and maintenance free. Can be installed in tilted position up to 90°. The LTX9A-3 is a real allrounder and suitable for seasonal use and short distances.

| Performance      |            |  |
|------------------|------------|--|
| Rated Voltage    | 12         |  |
| Nominal Capacity | 9Ah (10hr) |  |
| CCA EN           | 120        |  |





## **Features**

- Absorbent Glass Mat technology
- Advanced starting power
- Excellent vibration resistant
- 100% maintenance free
- Factory activated, ready to use!



(Note) All above information shall be changed without prior notice, Landport Batteries reserves the right to explain and update the latest information.