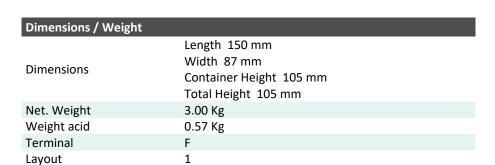

| Performance      |            |
|------------------|------------|
| Rated Voltage    | 12         |
| Nominal Capacity | 8Ah (10hr) |
| CCA EN           | 135        |