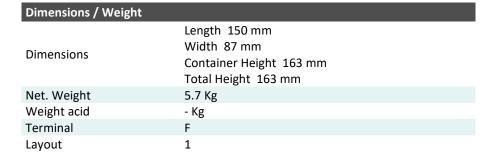

| Performance      |             |
|------------------|-------------|
| Rated Voltage    | 12          |
| Nominal Capacity | 19Ah (10hr) |
| CCA EN           | 320         |