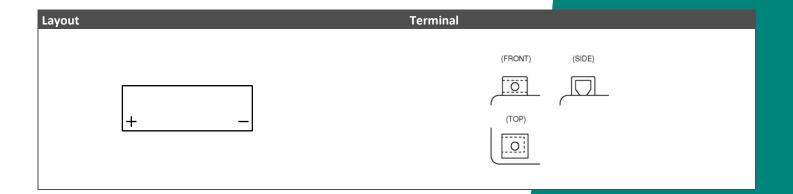

## LTX20-4 (12V 20Ah)

## Description

The motor battery LTX20-4, 12 volt, 20 Ah, is a starter battery with AGM technology. The LTX20-4 is already factory activated (filled and charged) and therefore ready to use at delivery. This lead-acid battery is leak-proof and maintenance free. Can be installed in tilted position up to 90°. The LTX20-4 is a real allrounder and suitable for seasonal use and short distances.

| Performance      |             |
|------------------|-------------|
| Rated Voltage    | 12          |
| Nominal Capacity | 20Ah (10hr) |
| CCA EN           | 310         |





## **Features**

- Absorbent Glass Mat technology
- Advanced starting power
- Excellent vibration resistant
- 100% maintenance free
- Factory activated, ready to use!



(Note) All above information shall be changed without prior notice, Landport Batteries reserves the right to explain and update the latest information.