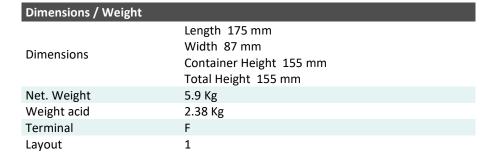

## LTX20-4 (12V 20Ah)

## Description

The motor battery LTX20-4, 12 volt, 20 Ah, is a starter battery with AGM technology. The LTX20-4 is already factory activated (filled and charged) and therefore ready to use at delivery. This lead-acid battery is leak-proof and maintenance free. Can be installed in tilted position up to 90°. The LTX20-4 is a real allrounder and suitable for seasonal use and short distances.

| Performance      |             |
|------------------|-------------|
| Rated Voltage    | 12          |
| Nominal Capacity | 20Ah (10hr) |
| CCA EN           | 310         |





## **Features**

- Absorbent Glass Mat technology
- Advanced starting power
- Excellent vibration resistant
- 100% maintenance free
- Factory activated, ready to use!



(Note) All above information shall be changed without prior notice, Landport Batteries reserves the right to explain and update the latest information.