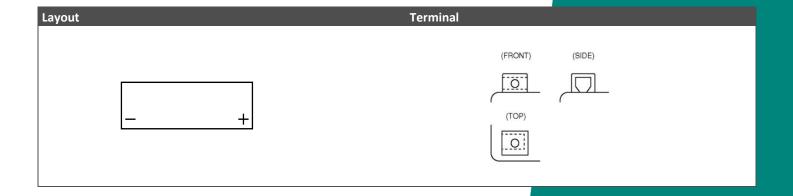

| Performance      |             |  |
|------------------|-------------|--|
| Rated Voltage    | 12          |  |
| Nominal Capacity | 18Ah (10hr) |  |
| CCA EN           | 310         |  |

| Dimensions / Weight |                         |  |
|---------------------|-------------------------|--|
|                     | Length 175 mm           |  |
| Dimensions          | Width 87 mm             |  |
| Difficusions        | Container Height 155 mm |  |
|                     | Total Height 155 mm     |  |
| Net. Weight         | 5.9 Kg                  |  |
| Weight acid         | 2.38 Kg                 |  |
| Terminal            | F                       |  |
| Layout              | 0                       |  |