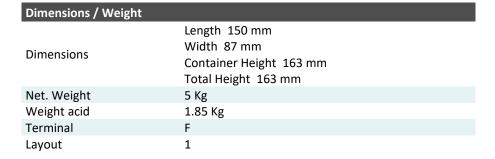

| Performance      |             |
|------------------|-------------|
| Rated Voltage    | 12          |
| Nominal Capacity | 14Ah (10hr) |
| CCA EN           | 230         |