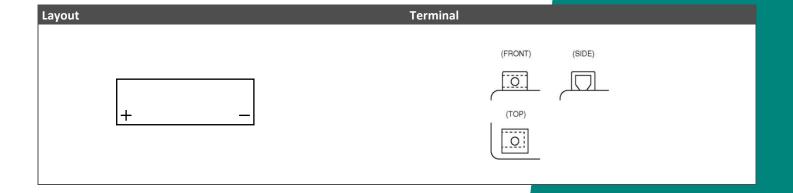

## LTX16-4 (12V 14Ah)

## Description

The motor battery LTX16-4, 12 volt, 14 Ah, is a starter battery with AGM technology. The LTX16-4 is already factory activated (filled and charged) and therefore ready to use at delivery. This lead-acid battery is leak-proof and maintenance free. Can be installed in tilted position up to 90°. The LTX16-4 is a real allrounder and suitable for seasonal use and short distances.

| Performance      |             |
|------------------|-------------|
| Rated Voltage    | 12          |
| Nominal Capacity | 14Ah (10hr) |
| CCA EN           | 230         |





## **Features**

- Absorbent Glass Mat technology
- Advanced starting power
- Excellent vibration resistant
- 100% maintenance free
- Factory activated, ready to use!



(Note) All above information shall be changed without prior notice, Landport Batteries reserves the right to explain and update the latest information.