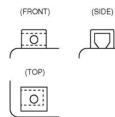

### Dimensions / Weight

| Dimensions  | Length 150mm<br>Width 70mm<br>Container Height 145mm<br>Total Height 145mm |
|-------------|----------------------------------------------------------------------------|
| Net. Weight | 4.14 Kg                                                                    |
| Weight acid | 0.82 Kg                                                                    |
| Terminal    | F                                                                          |
| Layout      | 1                                                                          |