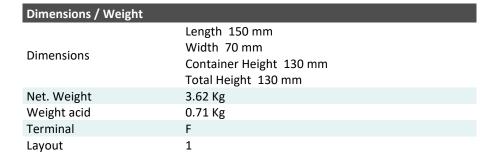

## LT12B-4 (12V 10Ah)

DIN: 51201

## Description

The motor battery LT12B-4, 12 volt, 10 Ah, is a starter battery with AGM technology. The LT12B-4 is already factory activated (filled and charged) and therefore ready to use at delivery. This lead-acid battery is leak-proof and maintenance free. Can be installed in tilted position up to 90°. The LT12B-4 is a real allrounder and suitable for seasonal use and short distances.

| Performance      |             |  |
|------------------|-------------|--|
| Rated Voltage    | 12          |  |
| Nominal Capacity | 10Ah (10hr) |  |
| CCA EN           | 175         |  |





## **Features**

- Absorbent Glass Mat technology
- Advanced starting power
- Excellent vibration resistant
- 100% maintenance free
- Factory activated, ready to use!



(Note) All above information shall be changed without prior notice, Landport Batteries reserves the right to explain and update the latest information.