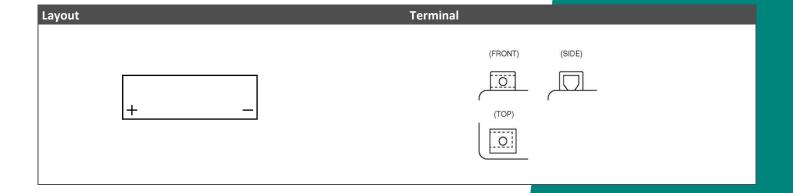

## LT12B-4 (12V 10Ah)

DIN: 51201

## Description

The motor battery LT12B-4, 12 volt, 10 Ah, is a starter battery with AGM technology. The LT12B-4 is already factory activated (filled and charged) and therefore ready to use at delivery. This lead-acid battery is leak-proof and maintenance free. Can be installed in tilted position up to 90°. The LT12B-4 is a real allrounder and suitable for seasonal use and short distances.

| Performance      |             |  |
|------------------|-------------|--|
| Rated Voltage    | 12          |  |
| Nominal Capacity | 10Ah (10hr) |  |
| CCA EN           | 175         |  |





## **Features**

- Absorbent Glass Mat technology
- Advanced starting power
- Excellent vibration resistant
- 100% maintenance free
- Factory activated, ready to use!



(Note) All above information shall be changed without prior notice, Landport Batteries reserves the right to explain and update the latest information.