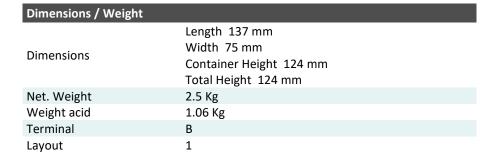

## LB7-4 (12V 7Ah)

## Description

The motor battery LB7-4, 12 volt, 7 Ah, is a starter battery with AGM technology. The LB7-4 is already factory activated (filled and charged) and therefore ready to use at delivery. This lead-acid battery is leak-proof and maintenance free. Can be installed in tilted position up to 90°. The LB7-4 is a real allrounder and suitable for seasonal use and short distances.

| Performance      |            |
|------------------|------------|
| Rated Voltage    | 12         |
| Nominal Capacity | 7Ah (10hr) |
| CCA EN           | 80         |





## **Features**

- Absorbent Glass Mat technology
- Advanced starting power
- Excellent vibration resistant
- 100% maintenance free
- Factory activated, ready to use!



(Note) All above information shall be changed without prior notice, Landport Batteries reserves the right to explain and update the latest information.