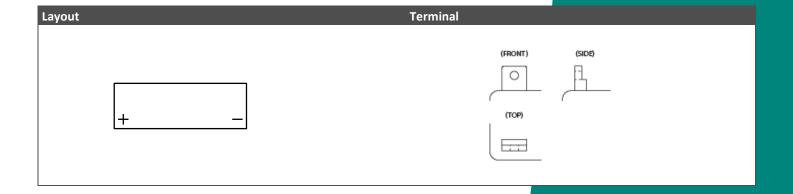

## LB7-4 (12V 7Ah)

## Description

The motor battery LB7-4, 12 volt, 7 Ah, is a starter battery with AGM technology. The LB7-4 is already factory activated (filled and charged) and therefore ready to use at delivery. This lead-acid battery is leak-proof and maintenance free. Can be installed in tilted position up to 90°. The LB7-4 is a real allrounder and suitable for seasonal use and short distances.

| Performance      |            |
|------------------|------------|
| Rated Voltage    | 12         |
| Nominal Capacity | 7Ah (10hr) |
| CCA EN           | 80         |





## **Features**

- Absorbent Glass Mat technology
- Advanced starting power
- Excellent vibration resistant
- 100% maintenance free
- Factory activated, ready to use!



(Note) All above information shall be changed without prior notice, Landport Batteries reserves the right to explain and update the latest information.