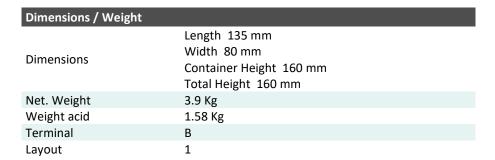

## LB12A-4 (12V 12Ah)

## Description

The motor battery LB12A-4, 12 volt, 12 Ah, is a starter battery with AGM technology. The LB12A-4 is already factory activated (filled and charged) and therefore ready to use at delivery. This lead-acid battery is leak-proof and maintenance free. Can be installed in tilted position up to 90°. The LB12A-4 is a real allrounder and suitable for seasonal use and short distances.

| Performance      |             |  |
|------------------|-------------|--|
| Rated Voltage    | 12          |  |
| Nominal Capacity | 12Ah (10hr) |  |
| CCA EN           | 165         |  |





## **Features**

- Absorbent Glass Mat technology
- Advanced starting power
- Excellent vibration resistant
- 100% maintenance free
- Factory activated, ready to use!



(Note) All above information shall be changed without prior notice, Landport Batteries reserves the right to explain and update the latest information.