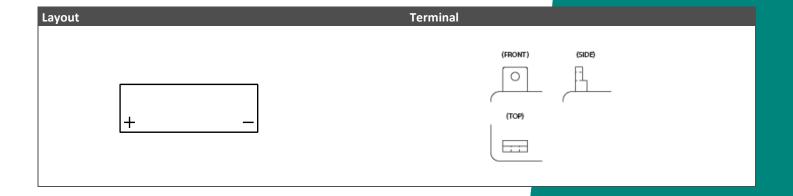

## LB12A-4 (12V 12Ah)

## Description

The motor battery LB12A-4, 12 volt, 12 Ah, is a starter battery with AGM technology. The LB12A-4 is already factory activated (filled and charged) and therefore ready to use at delivery. This lead-acid battery is leak-proof and maintenance free. Can be installed in tilted position up to 90°. The LB12A-4 is a real allrounder and suitable for seasonal use and short distances.

| Performance      |             |  |
|------------------|-------------|--|
| Rated Voltage    | 12          |  |
| Nominal Capacity | 12Ah (10hr) |  |
| CCA EN           | 165         |  |





## **Features**

- Absorbent Glass Mat technology
- Advanced starting power
- Excellent vibration resistant
- 100% maintenance free
- Factory activated, ready to use!



(Note) All above information shall be changed without prior notice, Landport Batteries reserves the right to explain and update the latest information.