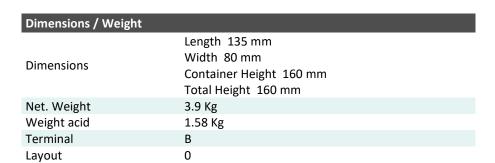

| Performance      |             |  |
|------------------|-------------|--|
| Rated Voltage    | 12          |  |
| Nominal Capacity | 12Ah (10hr) |  |
| CCA EN           | 165         |  |