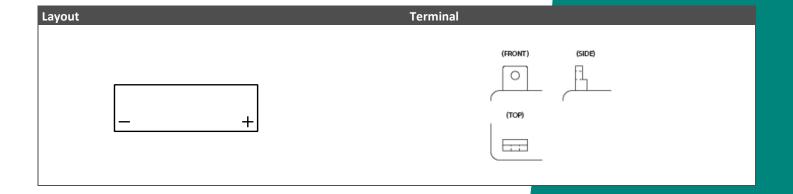

## LB12A-3 (12V 12Ah)

## Description

The motor battery LB12A-3, 12 volt, 12 Ah, is a starter battery with AGM technology. The LB12A-3 is already factory activated (filled and charged) and therefore ready to use at delivery. This lead-acid battery is leak-proof and maintenance free. Can be installed in tilted position up to 90°. The LB12A-3 is a real allrounder and suitable for seasonal use and short distances.

| Performance      |             |  |
|------------------|-------------|--|
| Rated Voltage    | 12          |  |
| Nominal Capacity | 12Ah (10hr) |  |
| CCA EN           | 165         |  |





## **Features**

- Absorbent Glass Mat technology
- Advanced starting power
- Excellent vibration resistant
- 100% maintenance free
- Factory activated, ready to use!



(Note) All above information shall be changed without prior notice, Landport Batteries reserves the right to explain and update the latest information.