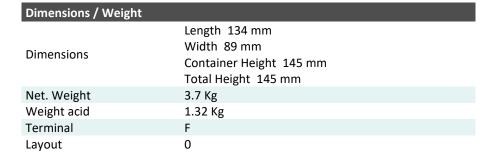

## LB10-3 (12V 10Ah)

## Description

The motor battery LB10-3, 12 volt, 10 Ah, is a starter battery with AGM technology. The LB10-3 is already factory activated (filled and charged) and therefore ready to use at delivery. This lead-acid battery is leak-proof and maintenance free. Can be installed in tilted position up to 90°. The LB10-3 is a real allrounder and suitable for seasonal use and short distances.

| Performance      |             |
|------------------|-------------|
| Rated Voltage    | 12          |
| Nominal Capacity | 10Ah (10hr) |
| CCA EN           | 160         |





## **Features**

- Absorbent Glass Mat technology
- Advanced starting power
- Excellent vibration resistant
- 100% maintenance free
- Factory activated, ready to use!



(Note) All above information shall be changed without prior notice, Landport Batteries reserves the right to explain and update the latest information.