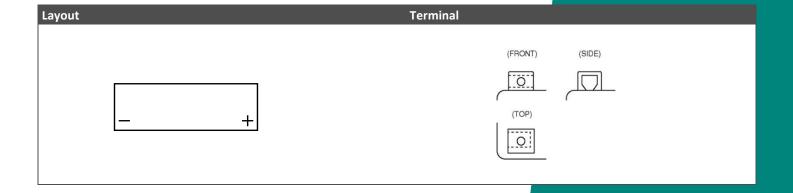

## LB10-3 (12V 10Ah)

## Description

The motor battery LB10-3, 12 volt, 10 Ah, is a starter battery with AGM technology. The LB10-3 is already factory activated (filled and charged) and therefore ready to use at delivery. This lead-acid battery is leak-proof and maintenance free. Can be installed in tilted position up to 90°. The LB10-3 is a real allrounder and suitable for seasonal use and short distances.

| Performance      |             |
|------------------|-------------|
| Rated Voltage    | 12          |
| Nominal Capacity | 10Ah (10hr) |
| CCA EN           | 160         |





## **Features**

- Absorbent Glass Mat technology
- Advanced starting power
- Excellent vibration resistant
- 100% maintenance free
- Factory activated, ready to use!



(Note) All above information shall be changed without prior notice, Landport Batteries reserves the right to explain and update the latest information.