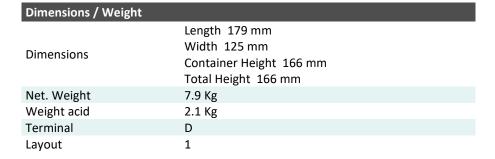

## L60-N30-4 (12V 30Ah)

## Description

The motor battery L60-N30-4, 12 volt, 30 Ah, is a starter battery with AGM technology. The L60-N30-4 is already factory activated (filled and charged) and therefore ready to use at delivery. This lead-acid battery is leak-proof and maintenance free. Can be installed in tilted position up to 90°. The L60-N30-4 is a real allrounder and suitable for seasonal use and short distances.

| Performance      |             |  |
|------------------|-------------|--|
| Rated Voltage    | 12          |  |
| Nominal Capacity | 30Ah (10hr) |  |
| CCA EN           | 300         |  |





## **Features**

- Absorbent Glass Mat technology
- Advanced starting power
- Excellent vibration resistant
- 100% maintenance free
- Factory activated, ready to use!



(Note) All above information shall be changed without prior notice, Landport Batteries reserves the right to explain and update the latest information.