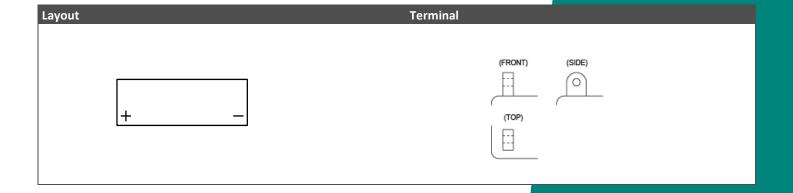

## L60-N30-4 (12V 30Ah)

## Description

The motor battery L60-N30-4, 12 volt, 30 Ah, is a starter battery with AGM technology. The L60-N30-4 is already factory activated (filled and charged) and therefore ready to use at delivery. This lead-acid battery is leak-proof and maintenance free. Can be installed in tilted position up to 90°. The L60-N30-4 is a real allrounder and suitable for seasonal use and short distances.

| Performance      |             |  |
|------------------|-------------|--|
| Rated Voltage    | 12          |  |
| Nominal Capacity | 30Ah (10hr) |  |
| CCA EN           | 300         |  |





## **Features**

- Absorbent Glass Mat technology
- Advanced starting power
- Excellent vibration resistant
- 100% maintenance free
- Factory activated, ready to use!



(Note) All above information shall be changed without prior notice, Landport Batteries reserves the right to explain and update the latest information.