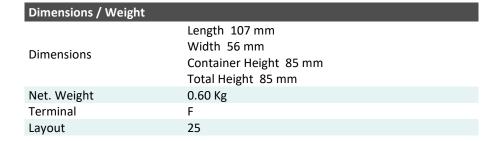

## LFP7Z (12.8V 2.4Ah)

## Description

The motor battery LFP7Z, 12,8 volt, 2,4 Ah, is a starter battery with lithium LiFePO4 technology. The LFP7Z is completely sealed, 100% maintenance free and ultra-safe in use. This motor battery is ready to use and can be installed in multiple positions, even 180°. The LFP7Z is a little powerhouse of top quality and suitable for powersports vehicles where every gram or centimeter matters.

| Performance      |              |  |
|------------------|--------------|--|
| Rated Voltage    | 12.8         |  |
| Nominal Capacity | 2.4Ah (10hr) |  |
| Energy           | 28.8Wh       |  |
| CCA EN           | 150          |  |





## Features

- Lithium LiFePO4 technology
- Ultimate starting power
- Extreme cycle life (up to 2.000 charge cycles)
- Ultra-light weight (1/3 of similar lead-acid battery)
- Very low self-discharge
- Install in any position
- 100% maintenance free
- Ready to use!



(Note) All above information shall be changed without prior notice, Landport Batteries reserves the right to explain and update the latest information.