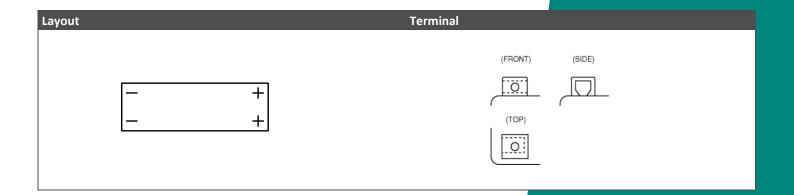

The LFP7Z is completely sealed, 100% maintenance free and ultra-safe in use. This motor battery is ready to use and can be installed in multiple positions, even 180°. The LFP7Z is a little powerhouse of top quality and suitable for powersports vehicles where every gram or centimeter matters.

| Performance      |              |  |
|------------------|--------------|--|
| Rated Voltage    | 12.8         |  |
| Nominal Capacity | 2.4Ah (10hr) |  |
| Energy           | 28.8Wh       |  |
| CCA EN           | 150          |  |





## Features

- Lithium LiFePO4 technology
- Ultimate starting power
- Extreme cycle life (up to 2.000 charge cycles)
- Ultra-light weight (1/3 of similar lead-acid battery)
- Very low self-discharge
- Install in any position
- 100% maintenance free
- Ready to use!



(Note) All above information shall be changed without prior notice, Landport Batteries reserves the right to explain and update the latest information.