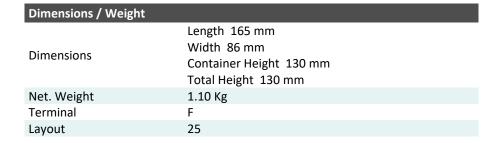

## LFP16 (12.8V 5Ah)

## Description

The motor battery LFP16, 12,8 volt, 5 Ah, is a starter battery with lithium LiFePO4 technology. The LFP16 is completely sealed, 100% maintenance free and ultra-safe in use. This motor battery is ready to use and can be installed in multiple positions, even 180°. The LFP16 is a little powerhouse of top quality and suitable for powersports vehicles where every gram or centimeter matters.

| Performance      |            |  |
|------------------|------------|--|
| Rated Voltage    | 12.8       |  |
| Nominal Capacity | 5Ah (10hr) |  |
| Energy           | 60Wh       |  |
| CCA EN           | 300        |  |





## Features

- Lithium LiFePO4 technology
- Ultimate starting power
- Extreme cycle life (up to 2.000 charge cycles)
- Ultra-light weight (1/3 of similar lead-acid battery)
- Very low self-discharge
- Install in any position
- 100% maintenance free
- Ready to use!



(Note) All above information shall be changed without prior notice, Landport Batteries reserves the right to explain and update the latest information.