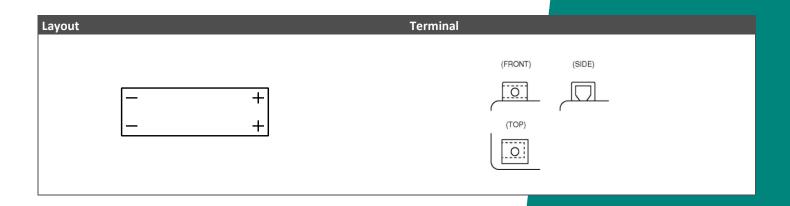

#### Dimensions / Weight

| Dimensions  | Length 134mm<br>Width 65mm<br>Container Height 92mm<br>Total Height 92mm |
|-------------|--------------------------------------------------------------------------|
| Net. Weight | 0.80 Kg                                                                  |
| Terminal    | F                                                                        |
| Layout      | 25                                                                       |