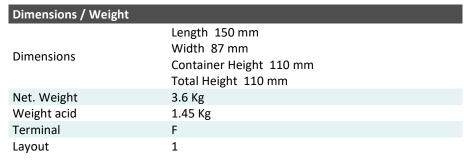

## LTZ14-S (12V 11.2Ah)

DIN: 51102

| Performance      |               |
|------------------|---------------|
| Rated Voltage    | 12            |
| Nominal Capacity | 11.2Ah (10hr) |
| CCA EN           | 190           |