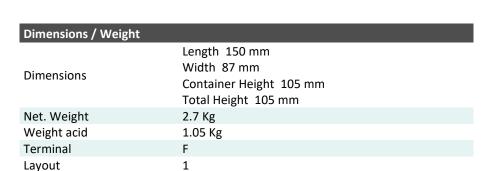

| Performance      |            |  |
|------------------|------------|--|
| Rated Voltage    | 12         |  |
| Nominal Capacity | 9Ah (10hr) |  |
| CCA EN           | 145        |  |

## **Features**

- Gel technology
- Superior starting power
- Superior vibration resistant
- Very low self-discharge
- 100% maintenance free
- Factory activated, ready to use!

| Layout | Terminal              |
|--------|-----------------------|
| + -    | (FRONT) (SIDE)  (TOP) |