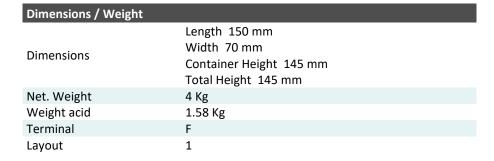

## LT14B-4 (12V 12Ah)

DIN: 51203

## Description

The motor battery LT14B-4, 12 volt, 12 Ah, is a starter battery with gel technology. The LT14B-4 starter battery is already factory activated (filled and charged) and therefore ready to use. This gel battery is 100% leak-proof and can be installed in tilted position up to 90°. The LT14B-4 delivers more starting power than a conventional battery and is suitable for the latest motorcycles and powersport vehicles.

| Performance      |             |
|------------------|-------------|
| Rated Voltage    | 12          |
| Nominal Capacity | 12Ah (10hr) |
| CCA EN           | 180         |





## **Features**

- Gel technology
- Superior starting power
- Superior vibration resistant
- Very low self-discharge
- 100% maintenance free
- Factory activated, ready to use!

| Layout | Terminal              |
|--------|-----------------------|
| + –    | (FRONT) (SIDE)  (TOP) |

(Note) All above information shall be changed without prior notice, Landport Batteries reserves the right to explain and update the latest information.